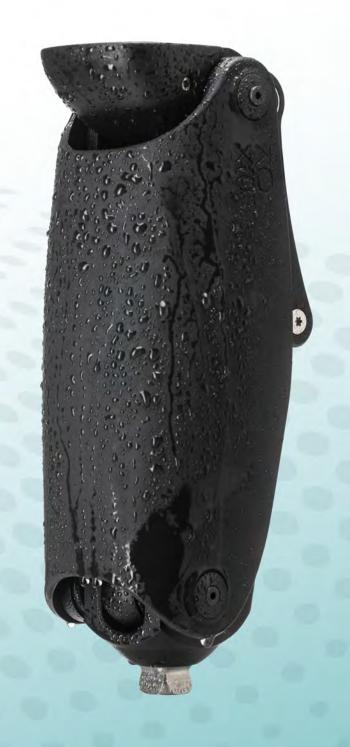

## **STANDS UP TO NATURE**

Whether the path is wet, muddy or dusty, simply rinse this waterproof knee and keep going.