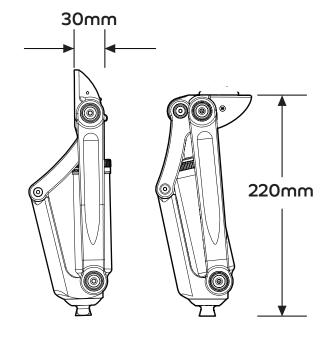

## **Technical Specification**

Activity Level 3-4

Max. user weight 330lbs (K3) and 319lbs (K4)

Build Height 8 5/8"

Weight 2.9lb (excluding cover)

Knee Flexion 160°

Warranty 36 months