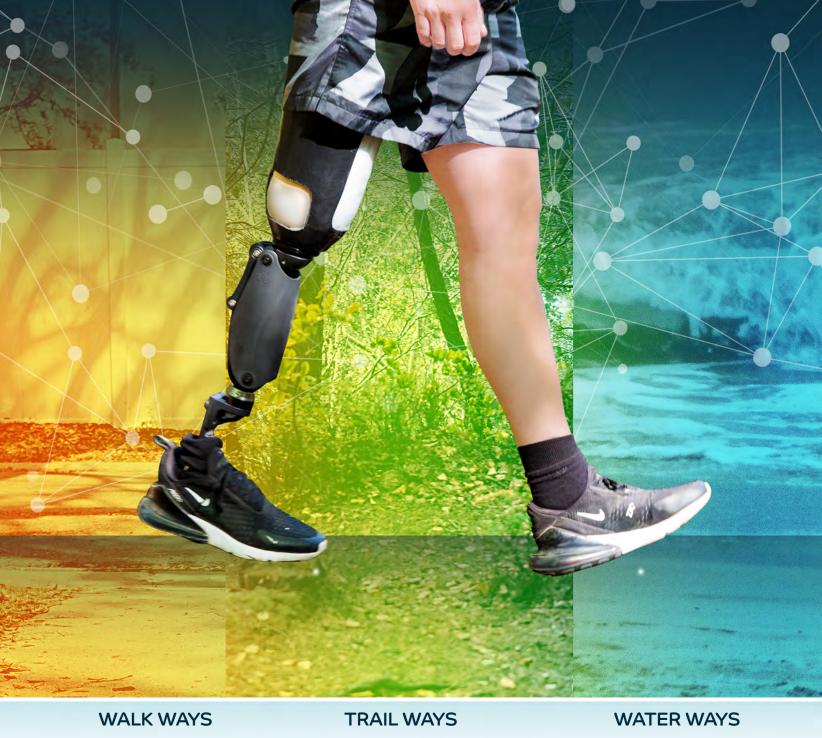

## **READY FOR ACTION**

A day at the lake, a walk in the park or a hike in the woods, this durable design is good to go everywhere.

## **STANDS UP TO NATURE**

Whether the path is wet, muddy or dusty, simply rinse this waterproof knee and keep going.

## **HIGH IMPACT ACTIVITIES**

It withstands rough terrain and wet, muddy or dusty environments, making it ideal for gardening, hiking, camping, and mountain biking.