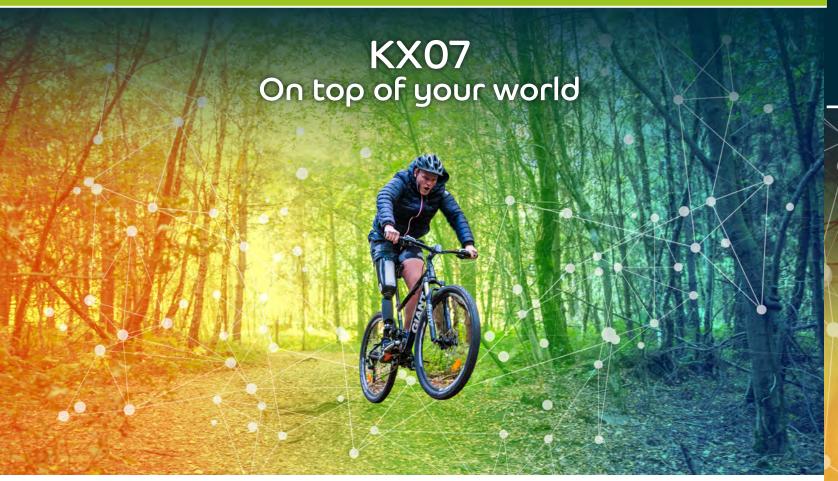

## **KX07**

The rugged knee designed for outstanding stability on all terrain

## **HIGH IMPACT ACTIVITIES**

It withstands rough terrain and wet, muddy or dusty environments, making it ideal for gardening, hiking, camping, and mountain biking.