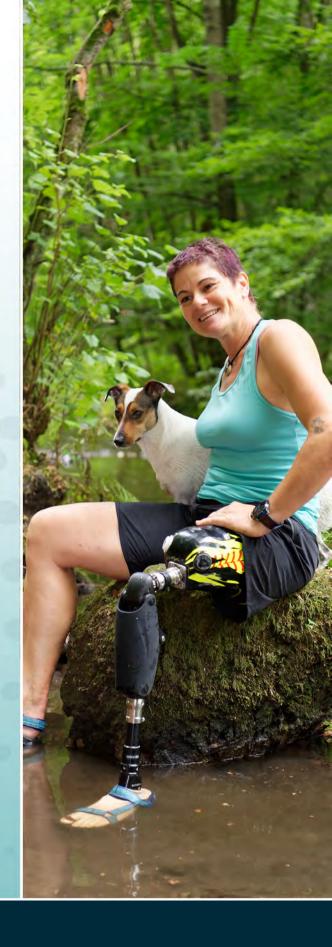

## **READY FOR ACTION**

A day at the lake, a walk in the park or a hike in the woods, this durable design is good to go everywhere.

## **STANDS UP TO NATURE**

Whether the path is wet, muddy or dusty, simply rinse this waterproof knee and keep going.